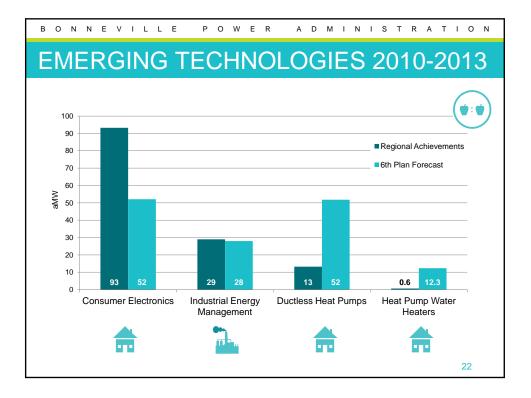

| Ne | xt  | St | tep | DS  |    |     |   |   |   |   |   |   |   |   |
|   |   |   |   |   |   |   |   |   |    |    |     |   |   |   | Q  | kΑ  |    |     |     |    |     |   |   |   |   |   |   |   |   |
|   |   |   |   |   |   |   |   |   |    |    |     |   |   |   |    |     |    |     |     |    |     |   |   |   |   |   |   |   |   |
|   |   |   |   |   | 1 | _ |   |   | _  | _  |     |   | _ |   |    |     |    |     |     |    |     |   | _ | 1 |   |   |   |   |   |
|   |   |   |   |   |   |   |   |   |    |    |     |   |   |   |    |     |    |     |     |    |     |   |   |   |   |   |   |   |   |
|   |   |   |   |   |   |   |   |   |    |    |     |   |   |   |    |     |    |     |     |    |     |   |   |   |   |   |   | 2 |   |