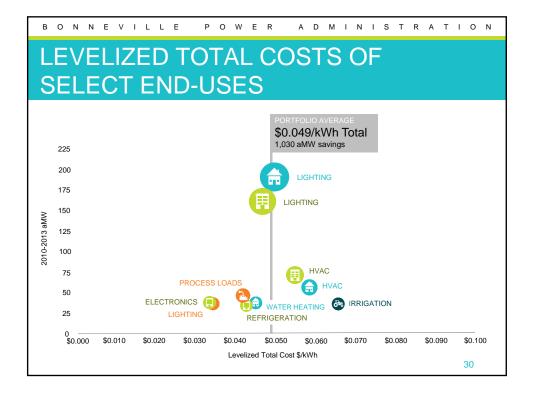

St | tep | DS  |    |     |   |   |   |   |   |   |   |   |
|   |   |   |   |   |   |   |   |   |    |    |     |   |   |   | Q  | kΑ  |    |     |     |    |     |   |   |   |   |   |   |   |   |
|   |   |   |   |   |   |   |   |   |    |    |     |   |   |   |    |     |    |     |     |    |     |   |   |   |   |   |   |   |   |
|   |   |   |   |   | 1 | _ |   |   | _  | _  |     |   | _ |   |    |     |    |     |     |    |     |   | _ | 1 |   |   |   |   |   |
|   |   |   |   |   |   |   |   |   |    |    |     |   |   |   |    |     |    |     |     |    |     |   |   |   |   |   |   |   |   |
|   |   |   |   |   |   |   |   |   |    |    |     |   |   |   |    |     |    |     |     |    |     |   |   |   |   |   |   | 2 |   |