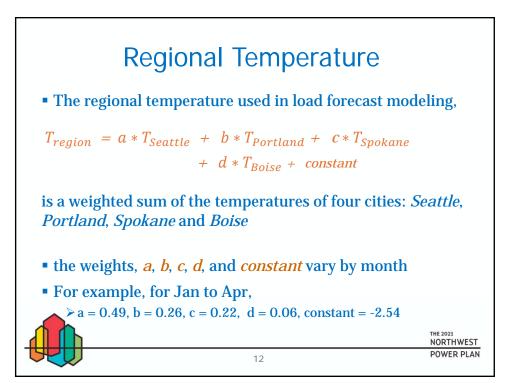

## *CCSM4* Loads for 2024 for February and March Show a Jump due to jump in Heating Degree Days

|                         | 2021 | 2022 | 2023 | 2024 |                      |
|-------------------------|------|------|------|------|----------------------|
| Oregon HDD January      | 805  | 591  | 662  | 659  |                      |
| Oregon HDD February     | 681  | 616  | 536  | 715  |                      |
| Oregon HDD March        | 533  | 525  | 652  | 823  |                      |
|                         |      |      |      |      |                      |
| Washington HDD January  | 846  | 611  | 677  | 689  |                      |
| Washington HDD February | 718  | 659  | 569  | 752  |                      |
| Washington HDD March    | 574  | 582  | 689  | 882  |                      |
|                         |      |      |      |      | THE 2021<br>NORTHWES |
|                         |      |      |      |      | POWER PLA            |