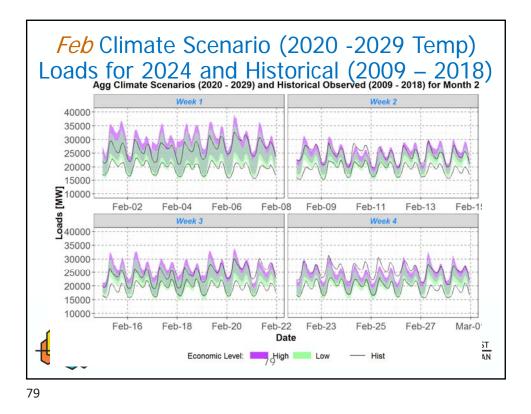

## *CCSM4* Loads for 2024 for February and March Show a Jump due to jump in Heating Degree Days

|                         | 2021 | 2022 | 2023 | 2024 |                      |
|-------------------------|------|------|------|------|----------------------|
| Oregon HDD January      | 805  | 591  | 662  | 659  |                      |
| Oregon HDD February     | 681  | 616  | 536  | 715  |                      |
| Oregon HDD March        | 533  | 525  | 652  | 823  |                      |
|                         |      |      |      |      |                      |
| Washington HDD January  | 846  | 611  | 677  | 689  |                      |
| Washington HDD February | 718  | 659  | 569  | 752  |                      |
| Washington HDD March    | 574  | 582  | 689  | 882  |                      |
|                         |      |      |      |      | THE 2021<br>NORTHWES |
|                         |      |      |      |      | POWER PLA            |