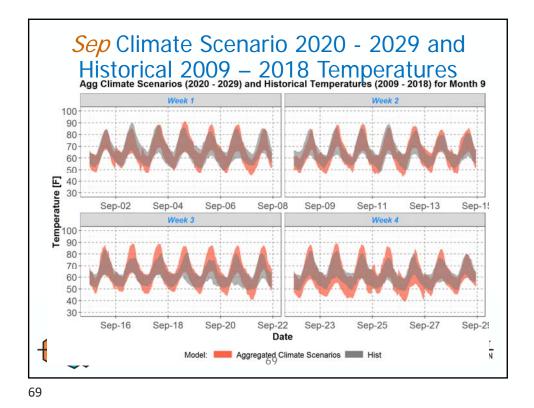

## BACKGROUND:

Presenter: Daniel Hua and Massoud Jourabchi

- Summary: Staff will update Power Committee Members on the new regional climate scenario load forecasts for the 2021 Power Plan. The new load forecasts were calculated from a new load methodology that was developed to correct problems observed in the previous set of climate loads presented at the Resource Adequacy Advisory Committee meeting in June 2020. These new loads have reasonable daily and monthly shapes and peak magnitudes when compared to recent historical observed loads.
- Relevance: Load forecast is an essential building block of the Resource Plan.