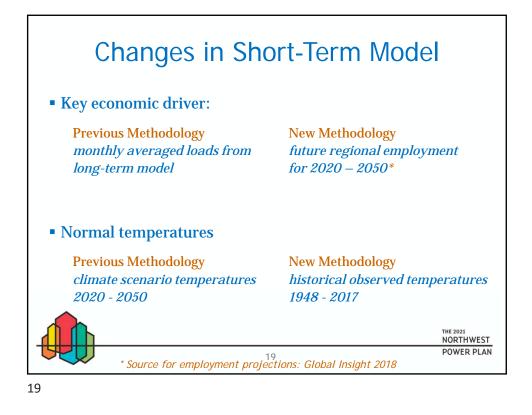

## BACKGROUND:

Presenter: Daniel Hua and Massoud Jourabchi

- Summary: Staff will update Power Committee Members on the new regional climate scenario load forecasts for the 2021 Power Plan. The new load forecasts were calculated from a new load methodology that was developed to correct problems observed in the previous set of climate loads presented at the Resource Adequacy Advisory Committee meeting in June 2020. These new loads have reasonable daily and monthly shapes and peak magnitudes when compared to recent historical observed loads.
- Relevance: Load forecast is an essential building block of the Resource Plan.