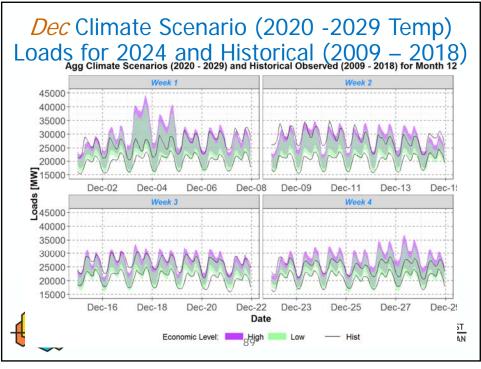

## BACKGROUND:

Presenter: Daniel Hua and Massoud Jourabchi

- Summary: Staff will update Power Committee Members on the new regional climate scenario load forecasts for the 2021 Power Plan. The new load forecasts were calculated from a new load methodology that was developed to correct problems observed in the previous set of climate loads presented at the Resource Adequacy Advisory Committee meeting in June 2020. These new loads have reasonable daily and monthly shapes and peak magnitudes when compared to recent historical observed loads.
- Relevance: Load forecast is an essential building block of the Resource Plan.