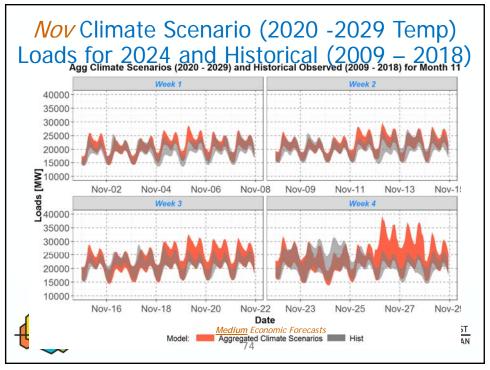

## BACKGROUND:

Presenter: Daniel Hua and Massoud Jourabchi

- Summary: Staff will update Power Committee Members on the new regional climate scenario load forecasts for the 2021 Power Plan. The new load forecasts were calculated from a new load methodology that was developed to correct problems observed in the previous set of climate loads presented at the Resource Adequacy Advisory Committee meeting in June 2020. These new loads have reasonable daily and monthly shapes and peak magnitudes when compared to recent historical observed loads.
- Relevance: Load forecast is an essential building block of the Resource Plan.