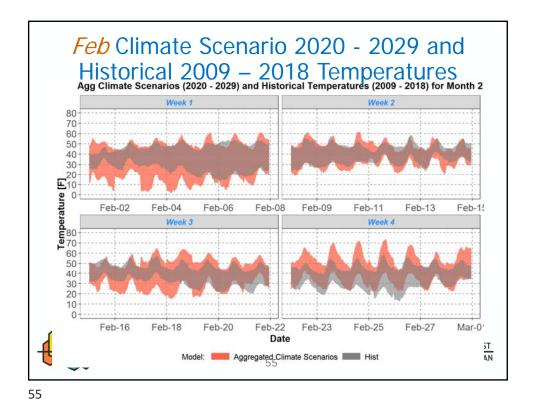

## *CCSM4* Loads for 2024 for February and March Show a Jump due to jump in Heating Degree Days

|                         | 2021 | 2022 | 2023 | 2024 |                      |
|-------------------------|------|------|------|------|----------------------|
| Oregon HDD January      | 805  | 591  | 662  | 659  |                      |
| Oregon HDD February     | 681  | 616  | 536  | 715  |                      |
| Oregon HDD March        | 533  | 525  | 652  | 823  |                      |
|                         |      |      |      |      |                      |
| Washington HDD January  | 846  | 611  | 677  | 689  |                      |
| Washington HDD February | 718  | 659  | 569  | 752  |                      |
| Washington HDD March    | 574  | 582  | 689  | 882  |                      |
|                         |      |      |      |      | THE 2021<br>NORTHWES |
|                         |      |      |      |      | POWER PLA            |