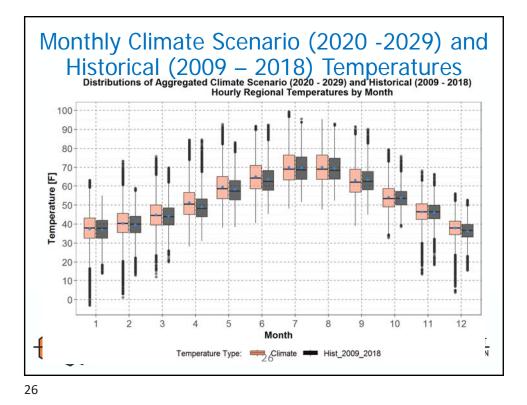

## BACKGROUND:

Presenter: Daniel Hua and Massoud Jourabchi

- Summary: Staff will update Power Committee Members on the new regional climate scenario load forecasts for the 2021 Power Plan. The new load forecasts were calculated from a new load methodology that was developed to correct problems observed in the previous set of climate loads presented at the Resource Adequacy Advisory Committee meeting in June 2020. These new loads have reasonable daily and monthly shapes and peak magnitudes when compared to recent historical observed loads.
- Relevance: Load forecast is an essential building block of the Resource Plan.