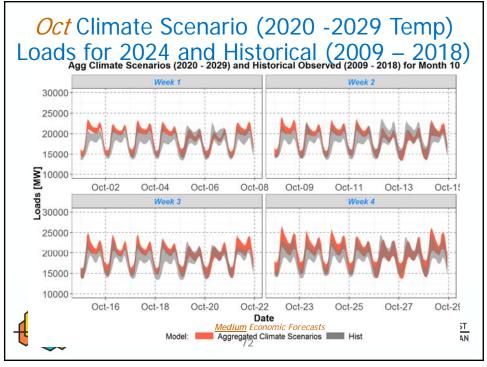

## BACKGROUND:

Presenter: Daniel Hua and Massoud Jourabchi

- Summary: Staff will update Power Committee Members on the new regional climate scenario load forecasts for the 2021 Power Plan. The new load forecasts were calculated from a new load methodology that was developed to correct problems observed in the previous set of climate loads presented at the Resource Adequacy Advisory Committee meeting in June 2020. These new loads have reasonable daily and monthly shapes and peak magnitudes when compared to recent historical observed loads.
- Relevance: Load forecast is an essential building block of the Resource Plan.