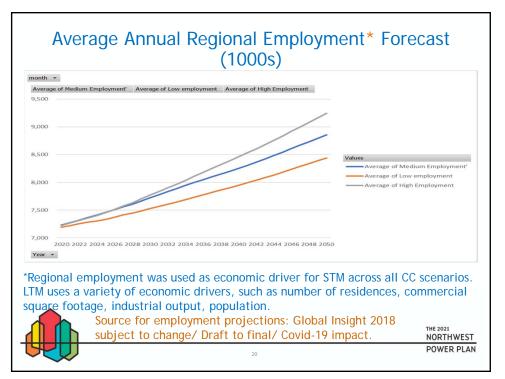

## BACKGROUND:

Presenter: Daniel Hua and Massoud Jourabchi

- Summary: Staff will update Power Committee Members on the new regional climate scenario load forecasts for the 2021 Power Plan. The new load forecasts were calculated from a new load methodology that was developed to correct problems observed in the previous set of climate loads presented at the Resource Adequacy Advisory Committee meeting in June 2020. These new loads have reasonable daily and monthly shapes and peak magnitudes when compared to recent historical observed loads.
- Relevance: Load forecast is an essential building block of the Resource Plan.