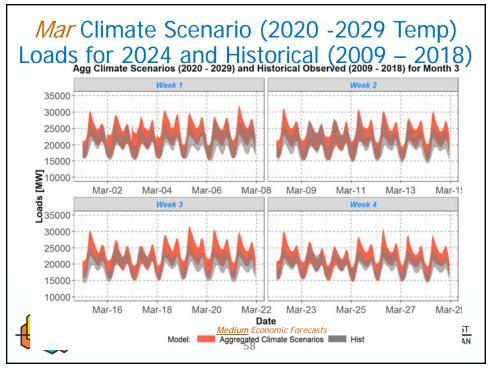

## *CCSM4* Loads for 2024 for February and March Show a Jump due to jump in Heating Degree Days

|                         | 2021 | 2022 | 2023 | 2024 |                      |
|-------------------------|------|------|------|------|----------------------|
| Oregon HDD January      | 805  | 591  | 662  | 659  |                      |
| Oregon HDD February     | 681  | 616  | 536  | 715  |                      |
| Oregon HDD March        | 533  | 525  | 652  | 823  |                      |
|                         |      |      |      |      |                      |
| Washington HDD January  | 846  | 611  | 677  | 689  |                      |
| Washington HDD February | 718  | 659  | 569  | 752  |                      |
| Washington HDD March    | 574  | 582  | 689  | 882  |                      |
|                         |      |      |      |      | THE 2021<br>NORTHWES |
|                         |      |      |      |      | POWER PLA            |