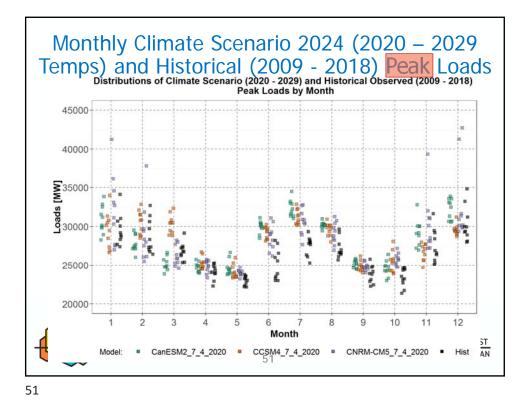

## BACKGROUND:

Presenter: Daniel Hua and Massoud Jourabchi

- Summary: Staff will update Power Committee Members on the new regional climate scenario load forecasts for the 2021 Power Plan. The new load forecasts were calculated from a new load methodology that was developed to correct problems observed in the previous set of climate loads presented at the Resource Adequacy Advisory Committee meeting in June 2020. These new loads have reasonable daily and monthly shapes and peak magnitudes when compared to recent historical observed loads.
- Relevance: Load forecast is an essential building block of the Resource Plan.