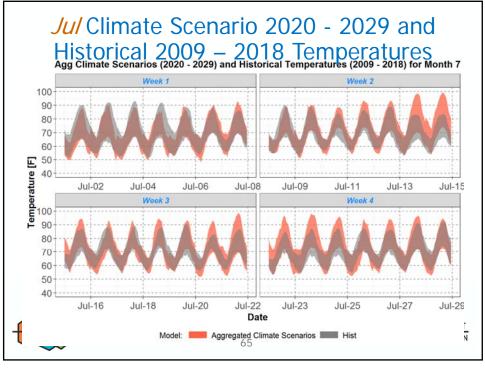

## BACKGROUND:

Presenter: Daniel Hua and Massoud Jourabchi

- Summary: Staff will update Power Committee Members on the new regional climate scenario load forecasts for the 2021 Power Plan. The new load forecasts were calculated from a new load methodology that was developed to correct problems observed in the previous set of climate loads presented at the Resource Adequacy Advisory Committee meeting in June 2020. These new loads have reasonable daily and monthly shapes and peak magnitudes when compared to recent historical observed loads.
- Relevance: Load forecast is an essential building block of the Resource Plan.