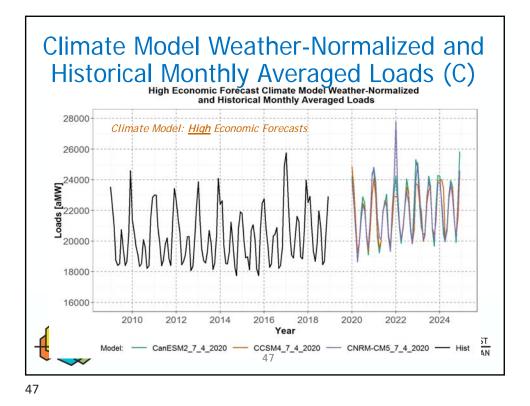

## BACKGROUND:

Presenter: Daniel Hua and Massoud Jourabchi

- Summary: Staff will update Power Committee Members on the new regional climate scenario load forecasts for the 2021 Power Plan. The new load forecasts were calculated from a new load methodology that was developed to correct problems observed in the previous set of climate loads presented at the Resource Adequacy Advisory Committee meeting in June 2020. These new loads have reasonable daily and monthly shapes and peak magnitudes when compared to recent historical observed loads.
- Relevance: Load forecast is an essential building block of the Resource Plan.