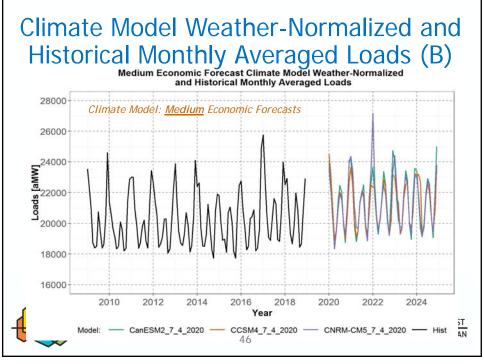

## BACKGROUND:

Presenter: Daniel Hua and Massoud Jourabchi

- Summary: Staff will update Power Committee Members on the new regional climate scenario load forecasts for the 2021 Power Plan. The new load forecasts were calculated from a new load methodology that was developed to correct problems observed in the previous set of climate loads presented at the Resource Adequacy Advisory Committee meeting in June 2020. These new loads have reasonable daily and monthly shapes and peak magnitudes when compared to recent historical observed loads.
- Relevance: Load forecast is an essential building block of the Resource Plan.