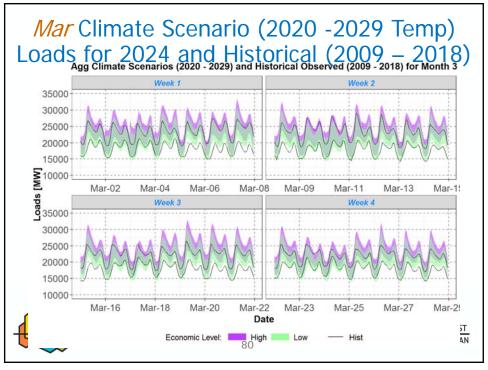

## BACKGROUND:

Presenter: Daniel Hua and Massoud Jourabchi

- Summary: Staff will update Power Committee Members on the new regional climate scenario load forecasts for the 2021 Power Plan. The new load forecasts were calculated from a new load methodology that was developed to correct problems observed in the previous set of climate loads presented at the Resource Adequacy Advisory Committee meeting in June 2020. These new loads have reasonable daily and monthly shapes and peak magnitudes when compared to recent historical observed loads.
- Relevance: Load forecast is an essential building block of the Resource Plan.