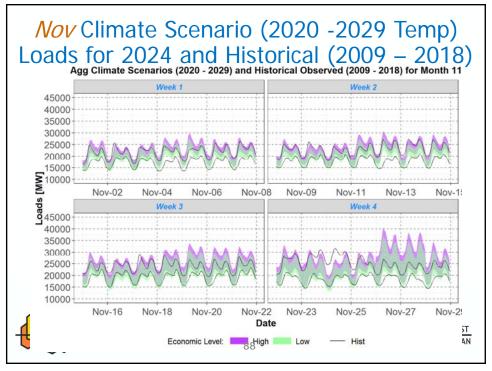

## BACKGROUND:

Presenter: Daniel Hua and Massoud Jourabchi

- Summary: Staff will update Power Committee Members on the new regional climate scenario load forecasts for the 2021 Power Plan. The new load forecasts were calculated from a new load methodology that was developed to correct problems observed in the previous set of climate loads presented at the Resource Adequacy Advisory Committee meeting in June 2020. These new loads have reasonable daily and monthly shapes and peak magnitudes when compared to recent historical observed loads.
- Relevance: Load forecast is an essential building block of the Resource Plan.