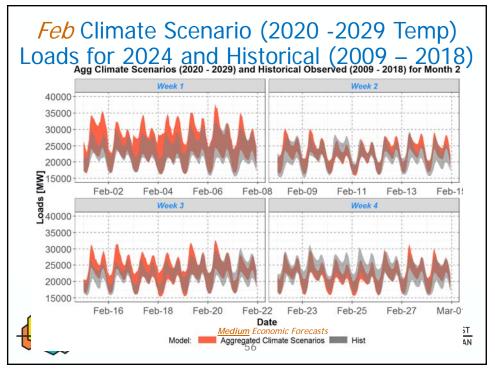

## *CCSM4* Loads for 2024 for February and March Show a Jump due to jump in Heating Degree Days

|                         | 2021 | 2022 | 2023 | 2024 |                      |
|-------------------------|------|------|------|------|----------------------|
| Oregon HDD January      | 805  | 591  | 662  | 659  |                      |
| Oregon HDD February     | 681  | 616  | 536  | 715  |                      |
| Oregon HDD March        | 533  | 525  | 652  | 823  |                      |
|                         |      |      |      |      |                      |
| Washington HDD January  | 846  | 611  | 677  | 689  |                      |
| Washington HDD February | 718  | 659  | 569  | 752  |                      |
| Washington HDD March    | 574  | 582  | 689  | 882  |                      |
|                         |      |      |      |      | THE 2021<br>NORTHWES |
|                         |      |      |      |      | POWER PLA            |