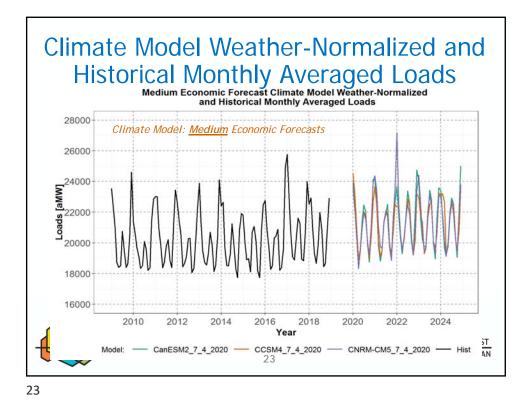

## BACKGROUND:

Presenter: Daniel Hua and Massoud Jourabchi

- Summary: Staff will update Power Committee Members on the new regional climate scenario load forecasts for the 2021 Power Plan. The new load forecasts were calculated from a new load methodology that was developed to correct problems observed in the previous set of climate loads presented at the Resource Adequacy Advisory Committee meeting in June 2020. These new loads have reasonable daily and monthly shapes and peak magnitudes when compared to recent historical observed loads.
- Relevance: Load forecast is an essential building block of the Resource Plan.

## *CCSM4* Loads for 2024 for February and March Show a Jump due to jump in Heating Degree Days

|                         | 2021 | 2022 | 2023 | 2024 |                      |
|-------------------------|------|------|------|------|----------------------|
| Oregon HDD January      | 805  | 591  | 662  | 659  |                      |
| Oregon HDD February     | 681  | 616  | 536  | 715  |                      |
| Oregon HDD March        | 533  | 525  | 652  | 823  |                      |
|                         |      |      |      |      |                      |
| Washington HDD January  | 846  | 611  | 677  | 689  |                      |
| Washington HDD February | 718  | 659  | 569  | 752  |                      |
| Washington HDD March    | 574  | 582  | 689  | 882  |                      |
|                         |      |      |      |      | THE 2021<br>NORTHWES |
|                         |      |      |      |      | POWER PLA            |