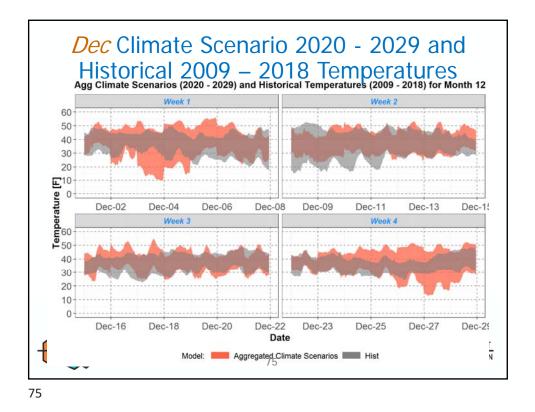

## BACKGROUND:

Presenter: Daniel Hua and Massoud Jourabchi

- Summary: Staff will update Power Committee Members on the new regional climate scenario load forecasts for the 2021 Power Plan. The new load forecasts were calculated from a new load methodology that was developed to correct problems observed in the previous set of climate loads presented at the Resource Adequacy Advisory Committee meeting in June 2020. These new loads have reasonable daily and monthly shapes and peak magnitudes when compared to recent historical observed loads.
- Relevance: Load forecast is an essential building block of the Resource Plan.