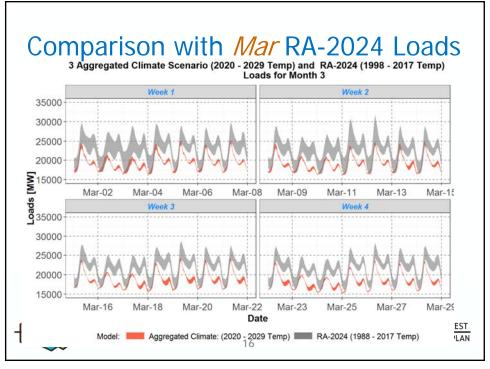

## BACKGROUND:

Presenter: Daniel Hua and Massoud Jourabchi

- Summary: Staff will update Power Committee Members on the new regional climate scenario load forecasts for the 2021 Power Plan. The new load forecasts were calculated from a new load methodology that was developed to correct problems observed in the previous set of climate loads presented at the Resource Adequacy Advisory Committee meeting in June 2020. These new loads have reasonable daily and monthly shapes and peak magnitudes when compared to recent historical observed loads.
- Relevance: Load forecast is an essential building block of the Resource Plan.