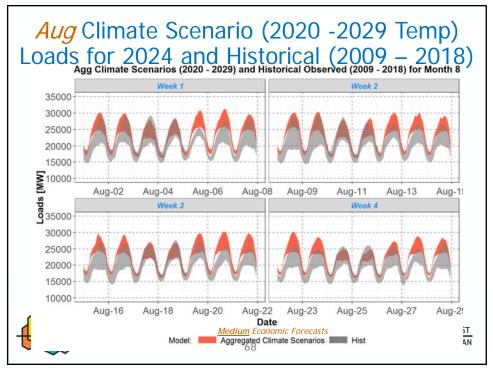

## BACKGROUND:

Presenter: Daniel Hua and Massoud Jourabchi

- Summary: Staff will update Power Committee Members on the new regional climate scenario load forecasts for the 2021 Power Plan. The new load forecasts were calculated from a new load methodology that was developed to correct problems observed in the previous set of climate loads presented at the Resource Adequacy Advisory Committee meeting in June 2020. These new loads have reasonable daily and monthly shapes and peak magnitudes when compared to recent historical observed loads.
- Relevance: Load forecast is an essential building block of the Resource Plan.

## *CCSM4* Loads for 2024 for February and March Show a Jump due to jump in Heating Degree Days

|                         | 2021 | 2022 | 2023 | 2024 |                      |
|-------------------------|------|------|------|------|----------------------|
| Oregon HDD January      | 805  | 591  | 662  | 659  |                      |
| Oregon HDD February     | 681  | 616  | 536  | 715  |                      |
| Oregon HDD March        | 533  | 525  | 652  | 823  |                      |
|                         |      |      |      |      |                      |
| Washington HDD January  | 846  | 611  | 677  | 689  |                      |
| Washington HDD February | 718  | 659  | 569  | 752  |                      |
| Washington HDD March    | 574  | 582  | 689  | 882  |                      |
|                         |      |      |      |      | THE 2021<br>NORTHWES |
|                         |      |      |      |      | POWER PLA            |