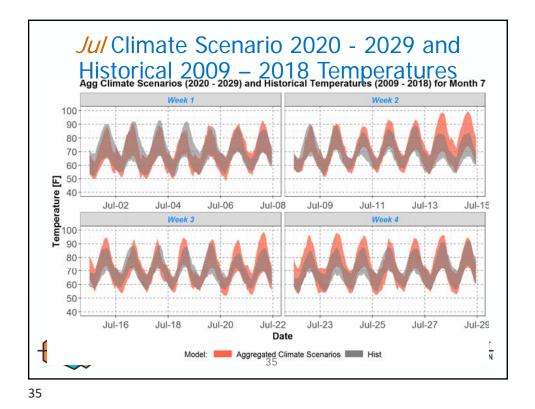

## BACKGROUND:

Presenter: Daniel Hua and Massoud Jourabchi

- Summary: Staff will update Power Committee Members on the new regional climate scenario load forecasts for the 2021 Power Plan. The new load forecasts were calculated from a new load methodology that was developed to correct problems observed in the previous set of climate loads presented at the Resource Adequacy Advisory Committee meeting in June 2020. These new loads have reasonable daily and monthly shapes and peak magnitudes when compared to recent historical observed loads.
- Relevance: Load forecast is an essential building block of the Resource Plan.