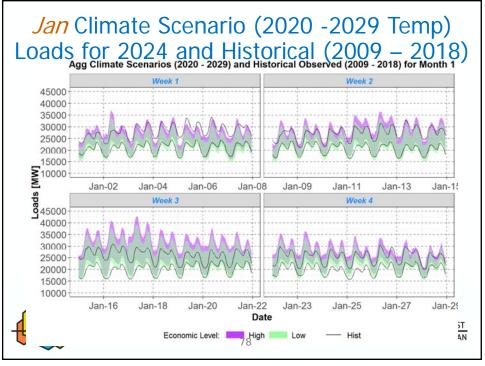

## BACKGROUND:

Presenter: Daniel Hua and Massoud Jourabchi

- Summary: Staff will update Power Committee Members on the new regional climate scenario load forecasts for the 2021 Power Plan. The new load forecasts were calculated from a new load methodology that was developed to correct problems observed in the previous set of climate loads presented at the Resource Adequacy Advisory Committee meeting in June 2020. These new loads have reasonable daily and monthly shapes and peak magnitudes when compared to recent historical observed loads.
- Relevance: Load forecast is an essential building block of the Resource Plan.