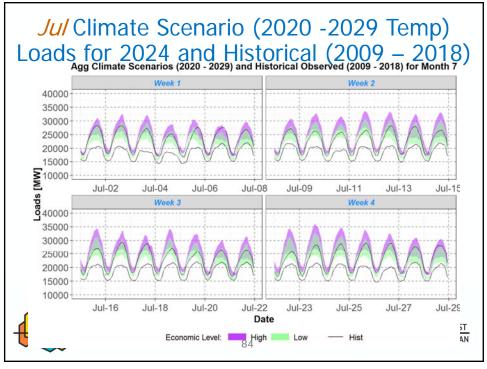

## BACKGROUND:

Presenter: Daniel Hua and Massoud Jourabchi

- Summary: Staff will update Power Committee Members on the new regional climate scenario load forecasts for the 2021 Power Plan. The new load forecasts were calculated from a new load methodology that was developed to correct problems observed in the previous set of climate loads presented at the Resource Adequacy Advisory Committee meeting in June 2020. These new loads have reasonable daily and monthly shapes and peak magnitudes when compared to recent historical observed loads.
- Relevance: Load forecast is an essential building block of the Resource Plan.