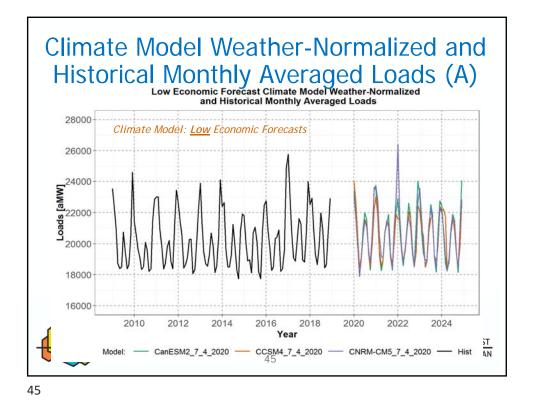

## BACKGROUND:

Presenter: Daniel Hua and Massoud Jourabchi

- Summary: Staff will update Power Committee Members on the new regional climate scenario load forecasts for the 2021 Power Plan. The new load forecasts were calculated from a new load methodology that was developed to correct problems observed in the previous set of climate loads presented at the Resource Adequacy Advisory Committee meeting in June 2020. These new loads have reasonable daily and monthly shapes and peak magnitudes when compared to recent historical observed loads.
- Relevance: Load forecast is an essential building block of the Resource Plan.

## *CCSM4* Loads for 2024 for February and March Show a Jump due to jump in Heating Degree Days

|                         | 2021 | 2022 | 2023 | 2024 |                      |
|-------------------------|------|------|------|------|----------------------|
| Oregon HDD January      | 805  | 591  | 662  | 659  |                      |
| Oregon HDD February     | 681  | 616  | 536  | 715  |                      |
| Oregon HDD March        | 533  | 525  | 652  | 823  |                      |
|                         |      |      |      |      |                      |
| Washington HDD January  | 846  | 611  | 677  | 689  |                      |
| Washington HDD February | 718  | 659  | 569  | 752  |                      |
| Washington HDD March    | 574  | 582  | 689  | 882  |                      |
|                         |      |      |      |      | THE 2021<br>NORTHWES |
|                         |      |      |      |      | POWER PLA            |