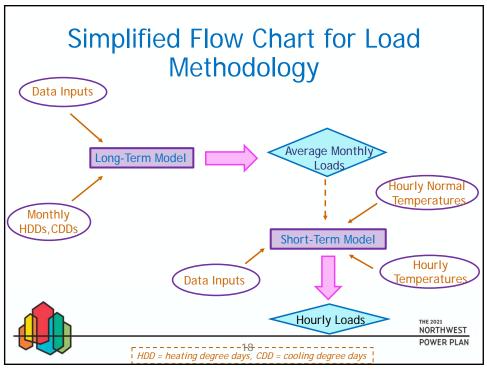

## BACKGROUND:

Presenter: Daniel Hua and Massoud Jourabchi

- Summary: Staff will update Power Committee Members on the new regional climate scenario load forecasts for the 2021 Power Plan. The new load forecasts were calculated from a new load methodology that was developed to correct problems observed in the previous set of climate loads presented at the Resource Adequacy Advisory Committee meeting in June 2020. These new loads have reasonable daily and monthly shapes and peak magnitudes when compared to recent historical observed loads.
- Relevance: Load forecast is an essential building block of the Resource Plan.