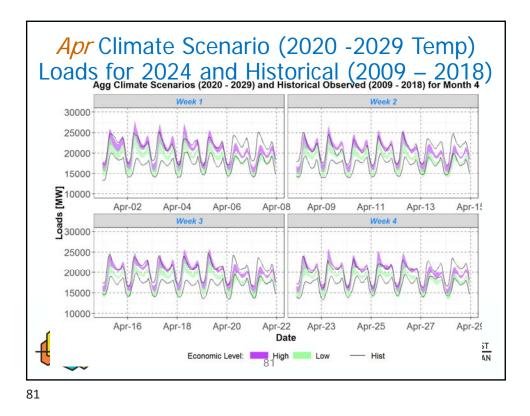

## BACKGROUND:

Presenter: Daniel Hua and Massoud Jourabchi

- Summary: Staff will update Power Committee Members on the new regional climate scenario load forecasts for the 2021 Power Plan. The new load forecasts were calculated from a new load methodology that was developed to correct problems observed in the previous set of climate loads presented at the Resource Adequacy Advisory Committee meeting in June 2020. These new loads have reasonable daily and monthly shapes and peak magnitudes when compared to recent historical observed loads.
- Relevance: Load forecast is an essential building block of the Resource Plan.