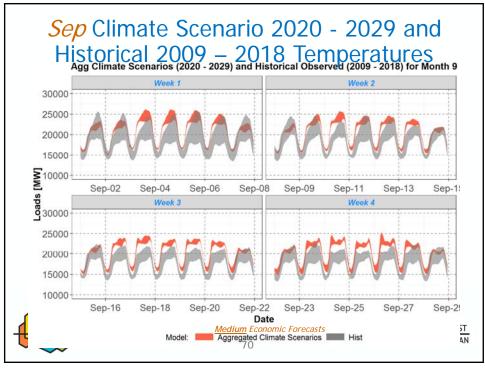

## BACKGROUND:

Presenter: Daniel Hua and Massoud Jourabchi

- Summary: Staff will update Power Committee Members on the new regional climate scenario load forecasts for the 2021 Power Plan. The new load forecasts were calculated from a new load methodology that was developed to correct problems observed in the previous set of climate loads presented at the Resource Adequacy Advisory Committee meeting in June 2020. These new loads have reasonable daily and monthly shapes and peak magnitudes when compared to recent historical observed loads.
- Relevance: Load forecast is an essential building block of the Resource Plan.