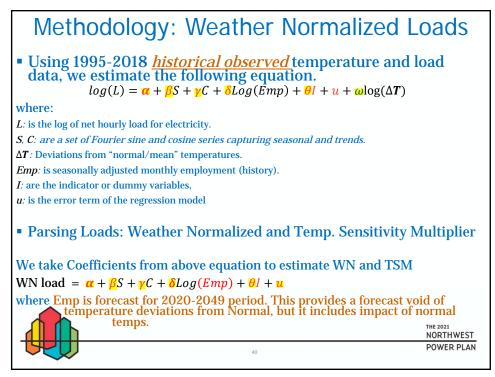

## BACKGROUND:

Presenter: Daniel Hua and Massoud Jourabchi

- Summary: Staff will update Power Committee Members on the new regional climate scenario load forecasts for the 2021 Power Plan. The new load forecasts were calculated from a new load methodology that was developed to correct problems observed in the previous set of climate loads presented at the Resource Adequacy Advisory Committee meeting in June 2020. These new loads have reasonable daily and monthly shapes and peak magnitudes when compared to recent historical observed loads.
- Relevance: Load forecast is an essential building block of the Resource Plan.