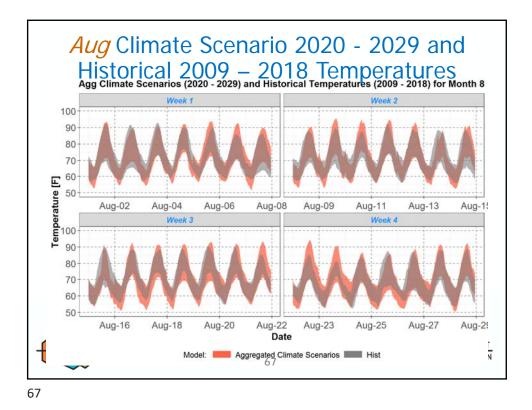

## BACKGROUND:

Presenter: Daniel Hua and Massoud Jourabchi

- Summary: Staff will update Power Committee Members on the new regional climate scenario load forecasts for the 2021 Power Plan. The new load forecasts were calculated from a new load methodology that was developed to correct problems observed in the previous set of climate loads presented at the Resource Adequacy Advisory Committee meeting in June 2020. These new loads have reasonable daily and monthly shapes and peak magnitudes when compared to recent historical observed loads.
- Relevance: Load forecast is an essential building block of the Resource Plan.