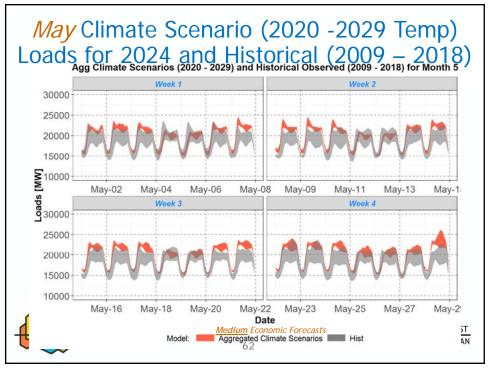

## BACKGROUND:

Presenter: Daniel Hua and Massoud Jourabchi

- Summary: Staff will update Power Committee Members on the new regional climate scenario load forecasts for the 2021 Power Plan. The new load forecasts were calculated from a new load methodology that was developed to correct problems observed in the previous set of climate loads presented at the Resource Adequacy Advisory Committee meeting in June 2020. These new loads have reasonable daily and monthly shapes and peak magnitudes when compared to recent historical observed loads.
- Relevance: Load forecast is an essential building block of the Resource Plan.

## *CCSM4* Loads for 2024 for February and March Show a Jump due to jump in Heating Degree Days

|                         | 2021 | 2022 | 2023 | 2024 |                      |
|-------------------------|------|------|------|------|----------------------|
| Oregon HDD January      | 805  | 591  | 662  | 659  |                      |
| Oregon HDD February     | 681  | 616  | 536  | 715  |                      |
| Oregon HDD March        | 533  | 525  | 652  | 823  |                      |
|                         |      |      |      |      |                      |
| Washington HDD January  | 846  | 611  | 677  | 689  |                      |
| Washington HDD February | 718  | 659  | 569  | 752  |                      |
| Washington HDD March    | 574  | 582  | 689  | 882  |                      |
|                         |      |      |      |      | THE 2021<br>NORTHWES |
|                         |      |      |      |      | POWER PLA            |