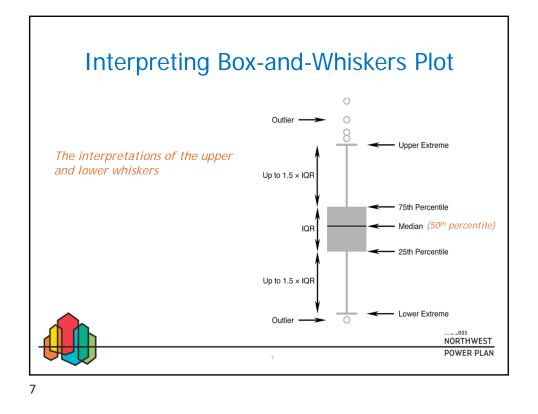

ho

August 4, 2020

## MEMORANDUM

- TO: Power Committee Members
- FROM: Daniel Hua and Massoud Jourabchi
- SUBJECT: 2021 Plan Climate Scenario Load Forecasts

## BACKGROUND:

Presenter: Daniel Hua and Massoud Jourabchi

- Summary: Staff will update Power Committee Members on the new regional climate scenario load forecasts for the 2021 Power Plan. The new load forecasts were calculated from a new load methodology that was developed to correct problems observed in the previous set of climate loads presented at the Resource Adequacy Advisory Committee meeting in June 2020. These new loads have reasonable daily and monthly shapes and peak magnitudes when compared to recent historical observed loads.
- Relevance: Load forecast is an essential building block of the Resource Plan.























































































## *CCSM4* Loads for 2024 for February and March Show a Jump due to jump in Heating Degree Days

|                         | 2021 | 2022 | 2023 | 2024 |                      |
|-------------------------|------|------|------|------|----------------------|
| Oregon HDD January      | 805  | 591  | 662  | 659  |                      |
| Oregon HDD February     | 681  | 616  | 536  | 715  |                      |
| Oregon HDD March        | 533  | 525  | 652  | 823  |                      |
|                         |      |      |      |      |                      |
| Washington HDD January  | 846  | 611  | 677  | 689  |                      |
| Washington HDD February | 718  | 659  | 569  | 752  |