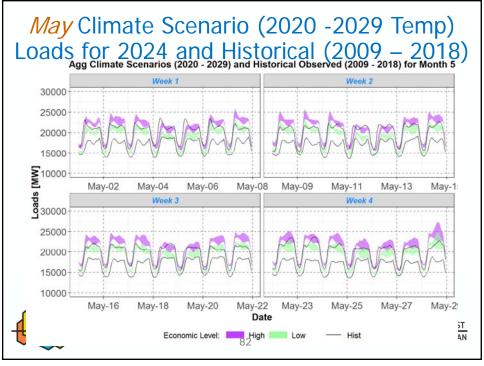

## BACKGROUND:

Presenter: Daniel Hua and Massoud Jourabchi

- Summary: Staff will update Power Committee Members on the new regional climate scenario load forecasts for the 2021 Power Plan. The new load forecasts were calculated from a new load methodology that was developed to correct problems observed in the previous set of climate loads presented at the Resource Adequacy Advisory Committee meeting in June 2020. These new loads have reasonable daily and monthly shapes and peak magnitudes when compared to recent historical observed loads.
- Relevance: Load forecast is an essential building block of the Resource Plan.