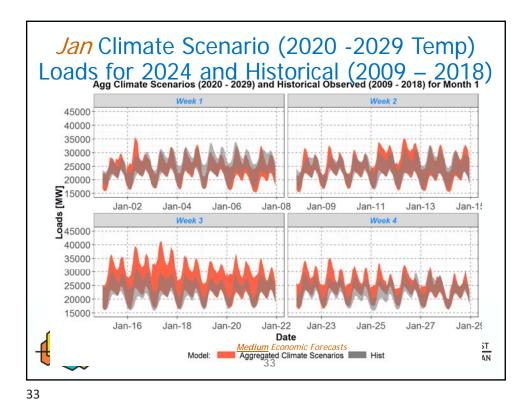

## BACKGROUND:

Presenter: Daniel Hua and Massoud Jourabchi

- Summary: Staff will update Power Committee Members on the new regional climate scenario load forecasts for the 2021 Power Plan. The new load forecasts were calculated from a new load methodology that was developed to correct problems observed in the previous set of climate loads presented at the Resource Adequacy Advisory Committee meeting in June 2020. These new loads have reasonable daily and monthly shapes and peak magnitudes when compared to recent historical observed loads.
- Relevance: Load forecast is an essential building block of the Resource Plan.

## *CCSM4* Loads for 2024 for February and March Show a Jump due to jump in Heating Degree Days

|                         | 2021 | 2022 | 2023 | 2024 |                      |
|-------------------------|------|------|------|------|----------------------|
| Oregon HDD January      | 805  | 591  | 662  | 659  |                      |
| Oregon HDD February     | 681  | 616  | 536  | 715  |                      |
| Oregon HDD March        | 533  | 525  | 652  | 823  |                      |
|                         |      |      |      |      |                      |
| Washington HDD January  | 846  | 611  | 677  | 689  |                      |
| Washington HDD February | 718  | 659  | 569  | 752  |                      |
| Washington HDD March    | 574  | 582  | 689  | 882  |                      |
|                         |      |      |      |      | THE 2021<br>NORTHWES |
|                         |      |      |      |      | POWER PLA            |