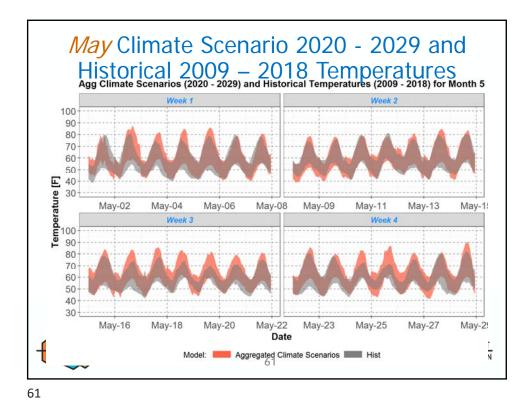

## BACKGROUND:

Presenter: Daniel Hua and Massoud Jourabchi

- Summary: Staff will update Power Committee Members on the new regional climate scenario load forecasts for the 2021 Power Plan. The new load forecasts were calculated from a new load methodology that was developed to correct problems observed in the previous set of climate loads presented at the Resource Adequacy Advisory Committee meeting in June 2020. These new loads have reasonable daily and monthly shapes and peak magnitudes when compared to recent historical observed loads.
- Relevance: Load forecast is an essential building block of the Resource Plan.