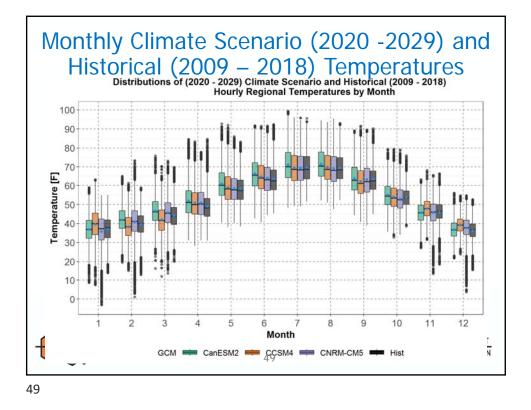

## BACKGROUND:

Presenter: Daniel Hua and Massoud Jourabchi

- Summary: Staff will update Power Committee Members on the new regional climate scenario load forecasts for the 2021 Power Plan. The new load forecasts were calculated from a new load methodology that was developed to correct problems observed in the previous set of climate loads presented at the Resource Adequacy Advisory Committee meeting in June 2020. These new loads have reasonable daily and monthly shapes and peak magnitudes when compared to recent historical observed loads.
- Relevance: Load forecast is an essential building block of the Resource Plan.