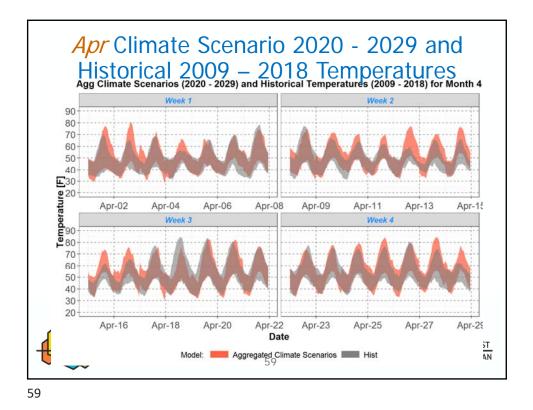

## BACKGROUND:

Presenter: Daniel Hua and Massoud Jourabchi

- Summary: Staff will update Power Committee Members on the new regional climate scenario load forecasts for the 2021 Power Plan. The new load forecasts were calculated from a new load methodology that was developed to correct problems observed in the previous set of climate loads presented at the Resource Adequacy Advisory Committee meeting in June 2020. These new loads have reasonable daily and monthly shapes and peak magnitudes when compared to recent historical observed loads.
- Relevance: Load forecast is an essential building block of the Resource Plan.