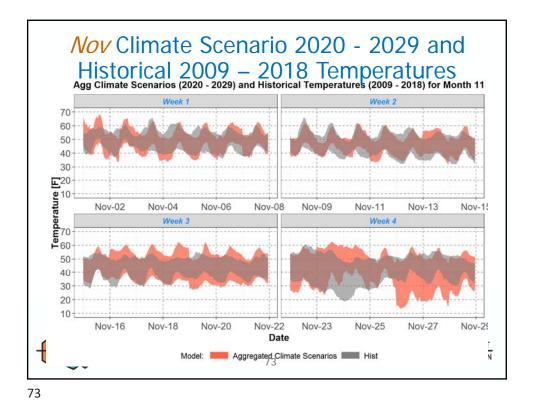

## BACKGROUND:

Presenter: Daniel Hua and Massoud Jourabchi

- Summary: Staff will update Power Committee Members on the new regional climate scenario load forecasts for the 2021 Power Plan. The new load forecasts were calculated from a new load methodology that was developed to correct problems observed in the previous set of climate loads presented at the Resource Adequacy Advisory Committee meeting in June 2020. These new loads have reasonable daily and monthly shapes and peak magnitudes when compared to recent historical observed loads.
- Relevance: Load forecast is an essential building block of the Resource Plan.