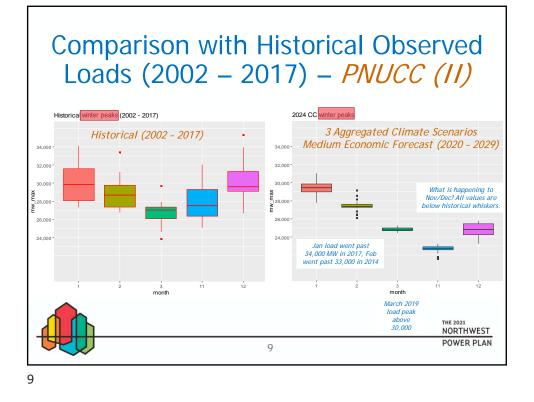

## BACKGROUND:

Presenter: Daniel Hua and Massoud Jourabchi

- Summary: Staff will update Power Committee Members on the new regional climate scenario load forecasts for the 2021 Power Plan. The new load forecasts were calculated from a new load methodology that was developed to correct problems observed in the previous set of climate loads presented at the Resource Adequacy Advisory Committee meeting in June 2020. These new loads have reasonable daily and monthly shapes and peak magnitudes when compared to recent historical observed loads.
- Relevance: Load forecast is an essential building block of the Resource Plan.