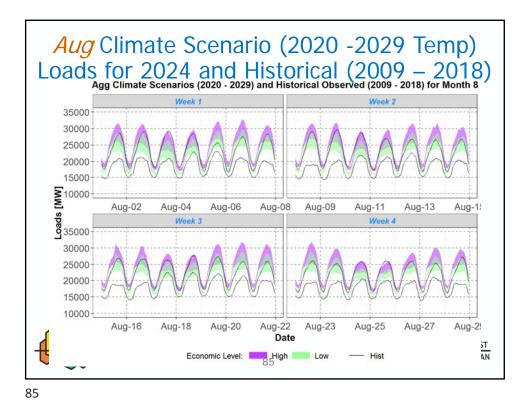

## BACKGROUND:

Presenter: Daniel Hua and Massoud Jourabchi

- Summary: Staff will update Power Committee Members on the new regional climate scenario load forecasts for the 2021 Power Plan. The new load forecasts were calculated from a new load methodology that was developed to correct problems observed in the previous set of climate loads presented at the Resource Adequacy Advisory Committee meeting in June 2020. These new loads have reasonable daily and monthly shapes and peak magnitudes when compared to recent historical observed loads.
- Relevance: Load forecast is an essential building block of the Resource Plan.