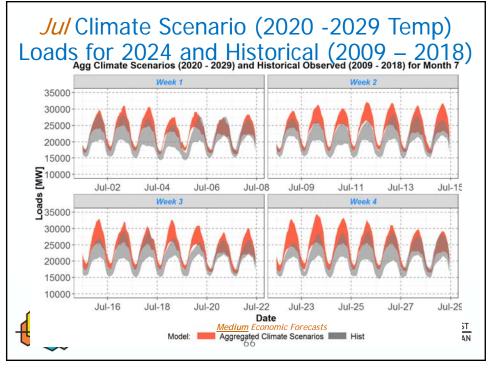

## BACKGROUND:

Presenter: Daniel Hua and Massoud Jourabchi

- Summary: Staff will update Power Committee Members on the new regional climate scenario load forecasts for the 2021 Power Plan. The new load forecasts were calculated from a new load methodology that was developed to correct problems observed in the previous set of climate loads presented at the Resource Adequacy Advisory Committee meeting in June 2020. These new loads have reasonable daily and monthly shapes and peak magnitudes when compared to recent historical observed loads.
- Relevance: Load forecast is an essential building block of the Resource Plan.