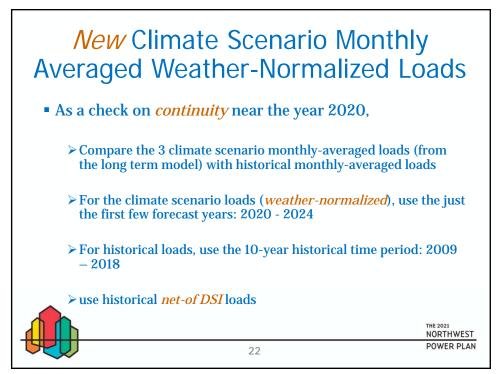

## BACKGROUND:

Presenter: Daniel Hua and Massoud Jourabchi

- Summary: Staff will update Power Committee Members on the new regional climate scenario load forecasts for the 2021 Power Plan. The new load forecasts were calculated from a new load methodology that was developed to correct problems observed in the previous set of climate loads presented at the Resource Adequacy Advisory Committee meeting in June 2020. These new loads have reasonable daily and monthly shapes and peak magnitudes when compared to recent historical observed loads.
- Relevance: Load forecast is an essential building block of the Resource Plan.