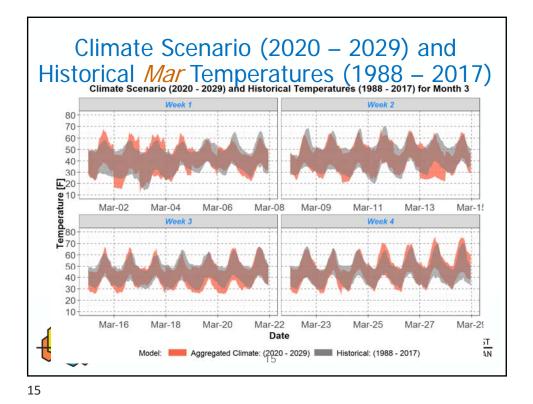

## BACKGROUND:

Presenter: Daniel Hua and Massoud Jourabchi

- Summary: Staff will update Power Committee Members on the new regional climate scenario load forecasts for the 2021 Power Plan. The new load forecasts were calculated from a new load methodology that was developed to correct problems observed in the previous set of climate loads presented at the Resource Adequacy Advisory Committee meeting in June 2020. These new loads have reasonable daily and monthly shapes and peak magnitudes when compared to recent historical observed loads.
- Relevance: Load forecast is an essential building block of the Resource Plan.

## *CCSM4* Loads for 2024 for February and March Show a Jump due to jump in Heating Degree Days

|                         | 2021 | 2022 | 2023 | 2024 |                      |
|-------------------------|------|------|------|------|----------------------|
| Oregon HDD January      | 805  | 591  | 662  | 659  |                      |
| Oregon HDD February     | 681  | 616  | 536  | 715  |                      |
| Oregon HDD March        | 533  | 525  | 652  | 823  |                      |
|                         |      |      |      |      |                      |
| Washington HDD January  | 846  | 611  | 677  | 689  |                      |
| Washington HDD February | 718  | 659  | 569  | 752  |                      |
| Washington HDD March    | 574  | 582  | 689  | 882  |                      |
|                         |      |      |      |      | THE 2021<br>NORTHWES |
|                         |      |      |      |      | POWER PLA            |