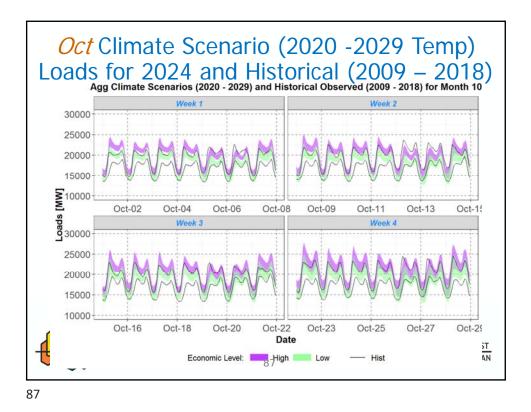

## BACKGROUND:

Presenter: Daniel Hua and Massoud Jourabchi

- Summary: Staff will update Power Committee Members on the new regional climate scenario load forecasts for the 2021 Power Plan. The new load forecasts were calculated from a new load methodology that was developed to correct problems observed in the previous set of climate loads presented at the Resource Adequacy Advisory Committee meeting in June 2020. These new loads have reasonable daily and monthly shapes and peak magnitudes when compared to recent historical observed loads.
- Relevance: Load forecast is an essential building block of the Resource Plan.