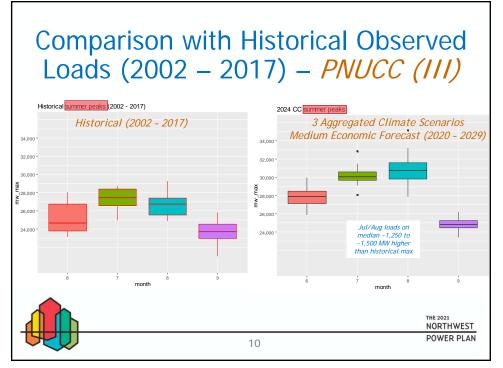

## BACKGROUND:

Presenter: Daniel Hua and Massoud Jourabchi

- Summary: Staff will update Power Committee Members on the new regional climate scenario load forecasts for the 2021 Power Plan. The new load forecasts were calculated from a new load methodology that was developed to correct problems observed in the previous set of climate loads presented at the Resource Adequacy Advisory Committee meeting in June 2020. These new loads have reasonable daily and monthly shapes and peak magnitudes when compared to recent historical observed loads.
- Relevance: Load forecast is an essential building block of the Resource Plan.