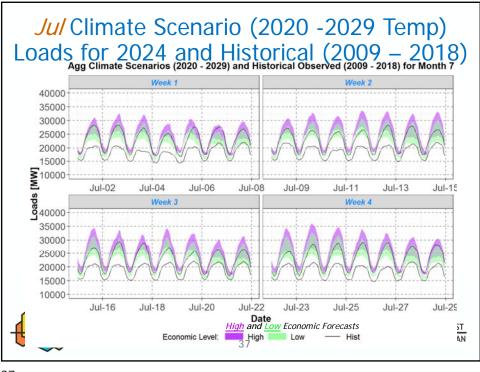

## BACKGROUND:

Presenter: Daniel Hua and Massoud Jourabchi

- Summary: Staff will update Power Committee Members on the new regional climate scenario load forecasts for the 2021 Power Plan. The new load forecasts were calculated from a new load methodology that was developed to correct problems observed in the previous set of climate loads presented at the Resource Adequacy Advisory Committee meeting in June 2020. These new loads have reasonable daily and monthly shapes and peak magnitudes when compared to recent historical observed loads.
- Relevance: Load forecast is an essential building block of the Resource Plan.