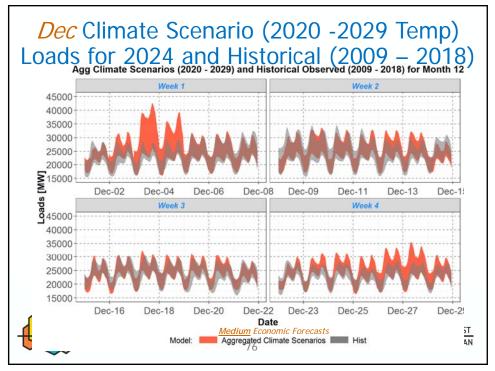

## BACKGROUND:

Presenter: Daniel Hua and Massoud Jourabchi

- Summary: Staff will update Power Committee Members on the new regional climate scenario load forecasts for the 2021 Power Plan. The new load forecasts were calculated from a new load methodology that was developed to correct problems observed in the previous set of climate loads presented at the Resource Adequacy Advisory Committee meeting in June 2020. These new loads have reasonable daily and monthly shapes and peak magnitudes when compared to recent historical observed loads.
- Relevance: Load forecast is an essential building block of the Resource Plan.

## *CCSM4* Loads for 2024 for February and March Show a Jump due to jump in Heating Degree Days

|                         | 2021 | 2022 | 2023 | 2024 |                      |
|-------------------------|------|------|------|------|----------------------|
| Oregon HDD January      | 805  | 591  | 662  | 659  |                      |
| Oregon HDD February     | 681  | 616  | 536  | 715  |                      |
| Oregon HDD March        | 533  | 525  | 652  | 823  |                      |
|                         |      |      |      |      |                      |
| Washington HDD January  | 846  | 611  | 677  | 689  |                      |
| Washington HDD February | 718  | 659  | 569  | 752  |                      |
| Washington HDD March    | 574  | 582  | 689  | 882  |                      |
|                         |      |      |      |      | THE 2021<br>NORTHWES |
|                         |      |      |      |      | POWER PLA            |