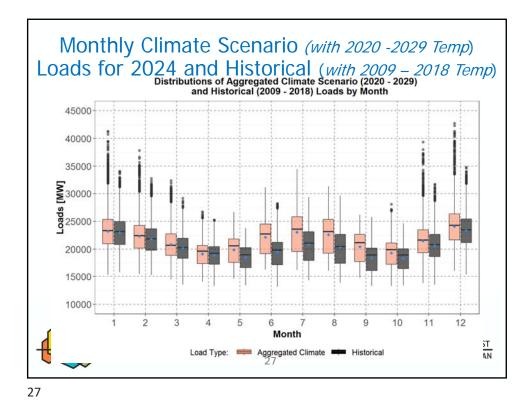

## BACKGROUND:

Presenter: Daniel Hua and Massoud Jourabchi

- Summary: Staff will update Power Committee Members on the new regional climate scenario load forecasts for the 2021 Power Plan. The new load forecasts were calculated from a new load methodology that was developed to correct problems observed in the previous set of climate loads presented at the Resource Adequacy Advisory Committee meeting in June 2020. These new loads have reasonable daily and monthly shapes and peak magnitudes when compared to recent historical observed loads.
- Relevance: Load forecast is an essential building block of the Resource Plan.

## *CCSM4* Loads for 2024 for February and March Show a Jump due to jump in Heating Degree Days

|                         | 2021 | 2022 | 2023 | 2024 |                      |
|-------------------------|------|------|------|------|----------------------|
| Oregon HDD January      | 805  | 591  | 662  | 659  |                      |
| Oregon HDD February     | 681  | 616  | 536  | 715  |                      |
| Oregon HDD March        | 533  | 525  | 652  | 823  |                      |
|                         |      |      |      |      |                      |
| Washington HDD January  | 846  | 611  | 677  | 689  |                      |
| Washington HDD February | 718  | 659  | 569  | 752  |                      |
| Washington HDD March    | 574  | 582  | 689  | 882  |                      |
|                         |      |      |      |      | THE 2021<br>NORTHWES |
|                         |      |      |      |      | POWER PLA            |