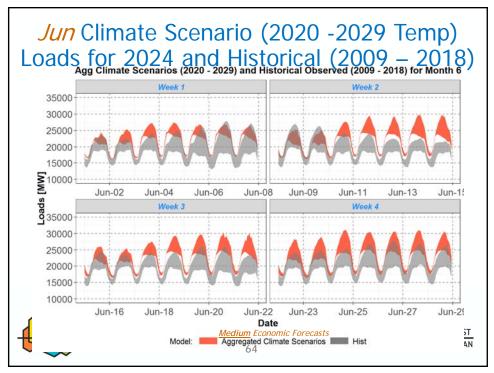

## BACKGROUND:

Presenter: Daniel Hua and Massoud Jourabchi

- Summary: Staff will update Power Committee Members on the new regional climate scenario load forecasts for the 2021 Power Plan. The new load forecasts were calculated from a new load methodology that was developed to correct problems observed in the previous set of climate loads presented at the Resource Adequacy Advisory Committee meeting in June 2020. These new loads have reasonable daily and monthly shapes and peak magnitudes when compared to recent historical observed loads.
- Relevance: Load forecast is an essential building block of the Resource Plan.