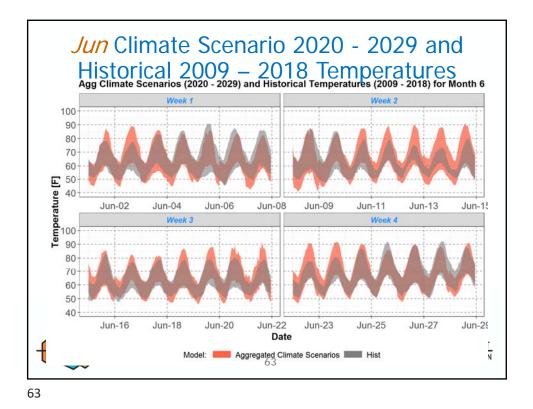

## BACKGROUND:

Presenter: Daniel Hua and Massoud Jourabchi

- Summary: Staff will update Power Committee Members on the new regional climate scenario load forecasts for the 2021 Power Plan. The new load forecasts were calculated from a new load methodology that was developed to correct problems observed in the previous set of climate loads presented at the Resource Adequacy Advisory Committee meeting in June 2020. These new loads have reasonable daily and monthly shapes and peak magnitudes when compared to recent historical observed loads.
- Relevance: Load forecast is an essential building block of the Resource Plan.