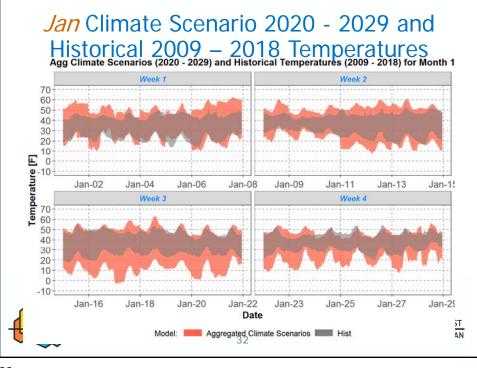

## BACKGROUND:

Presenter: Daniel Hua and Massoud Jourabchi

- Summary: Staff will update Power Committee Members on the new regional climate scenario load forecasts for the 2021 Power Plan. The new load forecasts were calculated from a new load methodology that was developed to correct problems observed in the previous set of climate loads presented at the Resource Adequacy Advisory Committee meeting in June 2020. These new loads have reasonable daily and monthly shapes and peak magnitudes when compared to recent historical observed loads.
- Relevance: Load forecast is an essential building block of the Resource Plan.

## *CCSM4* Loads for 2024 for February and March Show a Jump due to jump in Heating Degree Days

|                         | 2021 | 2022 | 2023 | 2024 |                      |
|-------------------------|------|------|------|------|----------------------|
| Oregon HDD January      | 805  | 591  | 662  | 659  |                      |
| Oregon HDD February     | 681  | 616  | 536  | 715  |                      |
| Oregon HDD March        | 533  | 525  | 652  | 823  |                      |
|                         |      |      |      |      |                      |
| Washington HDD January  | 846  | 611  | 677  | 689  |                      |
| Washington HDD February | 718  | 659  | 569  | 752  |                      |
| Washington HDD March    | 574  | 582  | 689  | 882  |                      |
|                         |      |      |      |      | THE 2021<br>NORTHWES |
|                         |      |      |      |      | POWER PLA            |