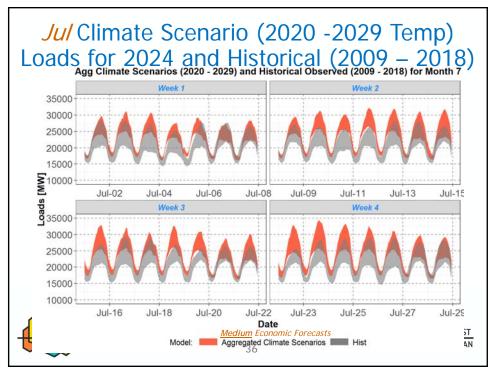

## BACKGROUND:

Presenter: Daniel Hua and Massoud Jourabchi

- Summary: Staff will update Power Committee Members on the new regional climate scenario load forecasts for the 2021 Power Plan. The new load forecasts were calculated from a new load methodology that was developed to correct problems observed in the previous set of climate loads presented at the Resource Adequacy Advisory Committee meeting in June 2020. These new loads have reasonable daily and monthly shapes and peak magnitudes when compared to recent historical observed loads.
- Relevance: Load forecast is an essential building block of the Resource Plan.