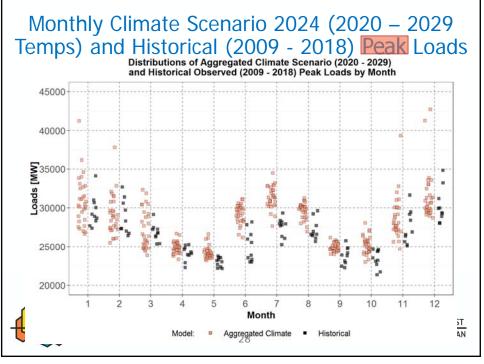

## BACKGROUND:

Presenter: Daniel Hua and Massoud Jourabchi

- Summary: Staff will update Power Committee Members on the new regional climate scenario load forecasts for the 2021 Power Plan. The new load forecasts were calculated from a new load methodology that was developed to correct problems observed in the previous set of climate loads presented at the Resource Adequacy Advisory Committee meeting in June 2020. These new loads have reasonable daily and monthly shapes and peak magnitudes when compared to recent historical observed loads.
- Relevance: Load forecast is an essential building block of the Resource Plan.