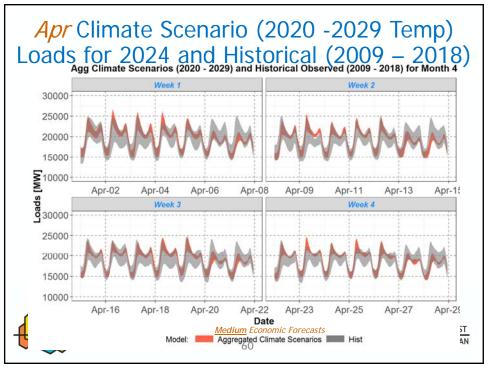

## BACKGROUND:

Presenter: Daniel Hua and Massoud Jourabchi

- Summary: Staff will update Power Committee Members on the new regional climate scenario load forecasts for the 2021 Power Plan. The new load forecasts were calculated from a new load methodology that was developed to correct problems observed in the previous set of climate loads presented at the Resource Adequacy Advisory Committee meeting in June 2020. These new loads have reasonable daily and monthly shapes and peak magnitudes when compared to recent historical observed loads.
- Relevance: Load forecast is an essential building block of the Resource Plan.