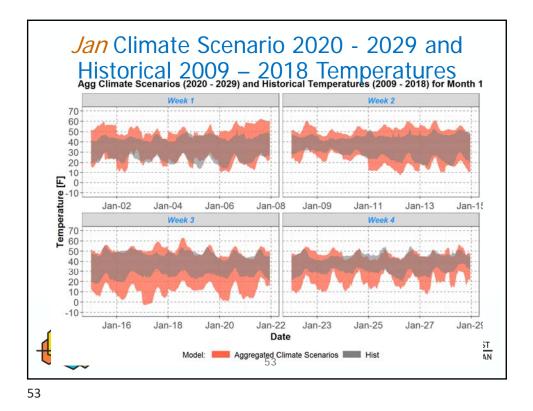

## BACKGROUND:

Presenter: Daniel Hua and Massoud Jourabchi

- Summary: Staff will update Power Committee Members on the new regional climate scenario load forecasts for the 2021 Power Plan. The new load forecasts were calculated from a new load methodology that was developed to correct problems observed in the previous set of climate loads presented at the Resource Adequacy Advisory Committee meeting in June 2020. These new loads have reasonable daily and monthly shapes and peak magnitudes when compared to recent historical observed loads.
- Relevance: Load forecast is an essential building block of the Resource Plan.