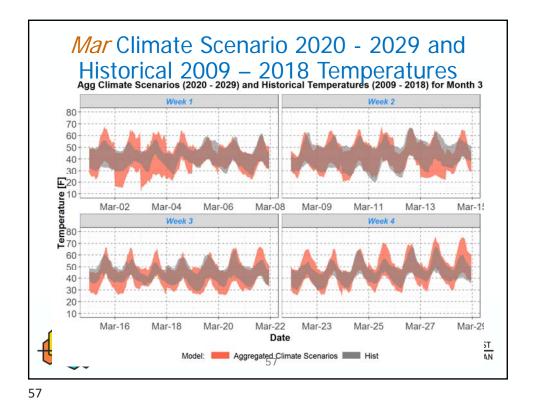

## *CCSM4* Loads for 2024 for February and March Show a Jump due to jump in Heating Degree Days

|                         | 2021 | 2022 | 2023 | 2024 |                      |
|-------------------------|------|------|------|------|----------------------|
| Oregon HDD January      | 805  | 591  | 662  | 659  |                      |
| Oregon HDD February     | 681  | 616  | 536  | 715  |                      |
| Oregon HDD March        | 533  | 525  | 652  | 823  |                      |
|                         |      |      |      |      |                      |
| Washington HDD January  | 846  | 611  | 677  | 689  |                      |
| Washington HDD February | 718  | 659  | 569  | 752  |                      |
| Washington HDD March    | 574  | 582  | 689  | 882  |                      |
|                         |      |      |      |      | THE 2021<br>NORTHWES |
|                         |      |      |      |      | POWER PLA            |