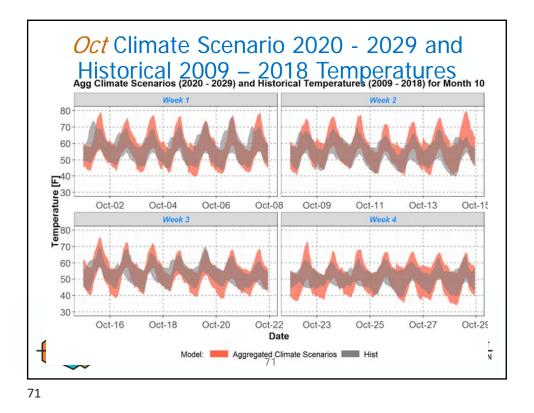

## BACKGROUND:

Presenter: Daniel Hua and Massoud Jourabchi

- Summary: Staff will update Power Committee Members on the new regional climate scenario load forecasts for the 2021 Power Plan. The new load forecasts were calculated from a new load methodology that was developed to correct problems observed in the previous set of climate loads presented at the Resource Adequacy Advisory Committee meeting in June 2020. These new loads have reasonable daily and monthly shapes and peak magnitudes when compared to recent historical observed loads.
- Relevance: Load forecast is an essential building block of the Resource Plan.