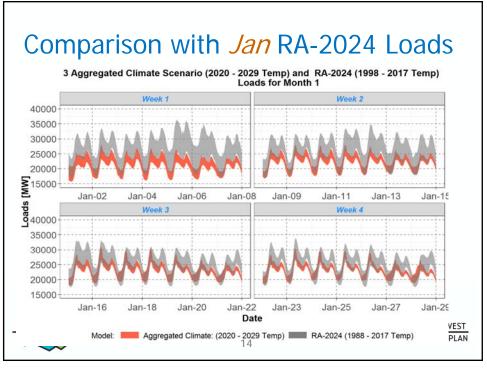

## BACKGROUND:

Presenter: Daniel Hua and Massoud Jourabchi

- Summary: Staff will update Power Committee Members on the new regional climate scenario load forecasts for the 2021 Power Plan. The new load forecasts were calculated from a new load methodology that was developed to correct problems observed in the previous set of climate loads presented at the Resource Adequacy Advisory Committee meeting in June 2020. These new loads have reasonable daily and monthly shapes and peak magnitudes when compared to recent historical observed loads.
- Relevance: Load forecast is an essential building block of the Resource Plan.