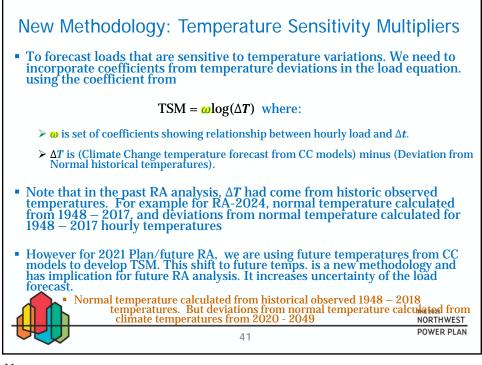

## BACKGROUND:

Presenter: Daniel Hua and Massoud Jourabchi

- Summary: Staff will update Power Committee Members on the new regional climate scenario load forecasts for the 2021 Power Plan. The new load forecasts were calculated from a new load methodology that was developed to correct problems observed in the previous set of climate loads presented at the Resource Adequacy Advisory Committee meeting in June 2020. These new loads have reasonable daily and monthly shapes and peak magnitudes when compared to recent historical observed loads.
- Relevance: Load forecast is an essential building block of the Resource Plan.