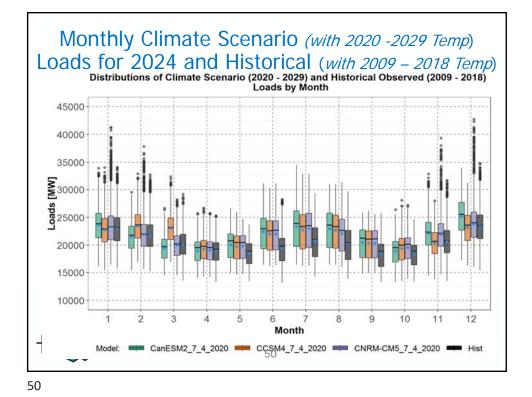

## BACKGROUND:

Presenter: Daniel Hua and Massoud Jourabchi

- Summary: Staff will update Power Committee Members on the new regional climate scenario load forecasts for the 2021 Power Plan. The new load forecasts were calculated from a new load methodology that was developed to correct problems observed in the previous set of climate loads presented at the Resource Adequacy Advisory Committee meeting in June 2020. These new loads have reasonable daily and monthly shapes and peak magnitudes when compared to recent historical observed loads.
- Relevance: Load forecast is an essential building block of the Resource Plan.

## *CCSM4* Loads for 2024 for February and March Show a Jump due to jump in Heating Degree Days

|                         | 2021 | 2022 | 2023 | 2024 |                      |
|-------------------------|------|------|------|------|----------------------|
| Oregon HDD January      | 805  | 591  | 662  | 659  |                      |
| Oregon HDD February     | 681  | 616  | 536  | 715  |                      |
| Oregon HDD March        | 533  | 525  | 652  | 823  |                      |
|                         |      |      |      |      |                      |
| Washington HDD January  | 846  | 611  | 677  | 689  |                      |
| Washington HDD February | 718  | 659  | 569  | 752  |                      |
| Washington HDD March    | 574  | 582  | 689  | 882  |                      |
|                         |      |      |      |      | THE 2021<br>NORTHWES |
|                         |      |      |      |      | POWER PLA            |