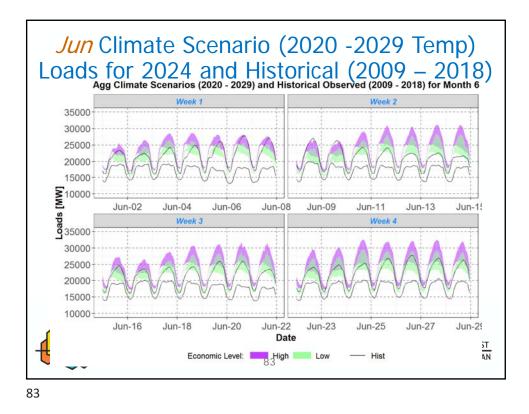

## BACKGROUND:

Presenter: Daniel Hua and Massoud Jourabchi

- Summary: Staff will update Power Committee Members on the new regional climate scenario load forecasts for the 2021 Power Plan. The new load forecasts were calculated from a new load methodology that was developed to correct problems observed in the previous set of climate loads presented at the Resource Adequacy Advisory Committee meeting in June 2020. These new loads have reasonable daily and monthly shapes and peak magnitudes when compared to recent historical observed loads.
- Relevance: Load forecast is an essential building block of the Resource Plan.