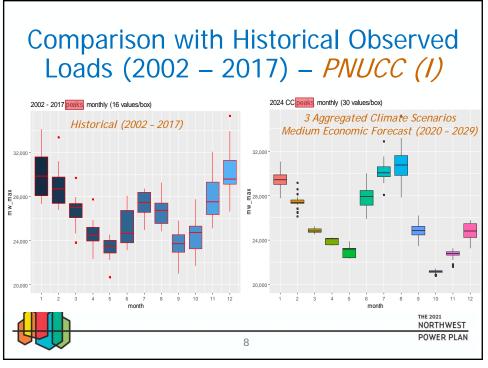

## BACKGROUND:

Presenter: Daniel Hua and Massoud Jourabchi

- Summary: Staff will update Power Committee Members on the new regional climate scenario load forecasts for the 2021 Power Plan. The new load forecasts were calculated from a new load methodology that was developed to correct problems observed in the previous set of climate loads presented at the Resource Adequacy Advisory Committee meeting in June 2020. These new loads have reasonable daily and monthly shapes and peak magnitudes when compared to recent historical observed loads.
- Relevance: Load forecast is an essential building block of the Resource Plan.