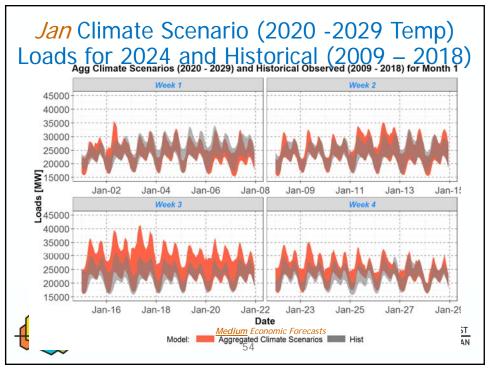

## BACKGROUND:

Presenter: Daniel Hua and Massoud Jourabchi

- Summary: Staff will update Power Committee Members on the new regional climate scenario load forecasts for the 2021 Power Plan. The new load forecasts were calculated from a new load methodology that was developed to correct problems observed in the previous set of climate loads presented at the Resource Adequacy Advisory Committee meeting in June 2020. These new loads have reasonable daily and monthly shapes and peak magnitudes when compared to recent historical observed loads.
- Relevance: Load forecast is an essential building block of the Resource Plan.

## *CCSM4* Loads for 2024 for February and March Show a Jump due to jump in Heating Degree Days

|                         | 2021 | 2022 | 2023 | 2024 |                      |
|-------------------------|------|------|------|------|----------------------|
| Oregon HDD January      | 805  | 591  | 662  | 659  |                      |
| Oregon HDD February     | 681  | 616  | 536  | 715  |                      |
| Oregon HDD March        | 533  | 525  | 652  | 823  |                      |
|                         |      |      |      |      |                      |
| Washington HDD January  | 846  | 611  | 677  | 689  |                      |
| Washington HDD February | 718  | 659  | 569  | 752  |                      |
| Washington HDD March    | 574  | 582  | 689  | 882  |                      |
|                         |      |      |      |      | THE 2021<br>NORTHWES |
|                         |      |      |      |      | POWER PLA            |