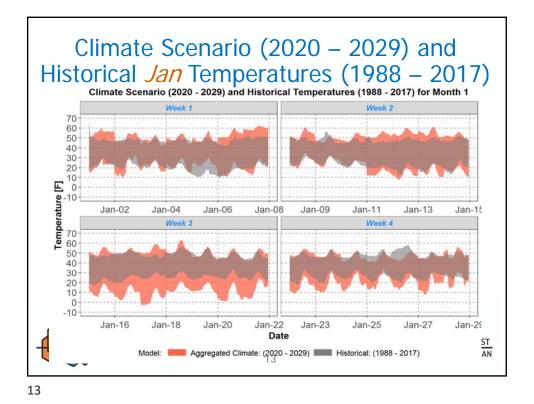

## BACKGROUND:

Presenter: Daniel Hua and Massoud Jourabchi

- Summary: Staff will update Power Committee Members on the new regional climate scenario load forecasts for the 2021 Power Plan. The new load forecasts were calculated from a new load methodology that was developed to correct problems observed in the previous set of climate loads presented at the Resource Adequacy Advisory Committee meeting in June 2020. These new loads have reasonable daily and monthly shapes and peak magnitudes when compared to recent historical observed loads.
- Relevance: Load forecast is an essential building block of the Resource Plan.