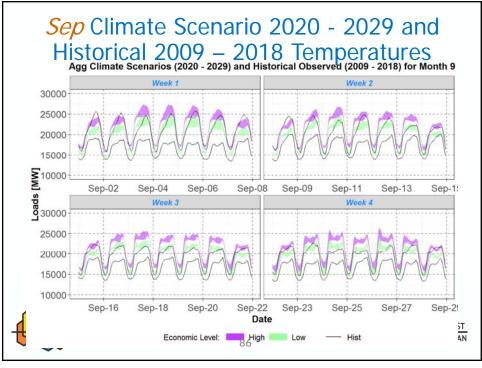

## BACKGROUND:

Presenter: Daniel Hua and Massoud Jourabchi

- Summary: Staff will update Power Committee Members on the new regional climate scenario load forecasts for the 2021 Power Plan. The new load forecasts were calculated from a new load methodology that was developed to correct problems observed in the previous set of climate loads presented at the Resource Adequacy Advisory Committee meeting in June 2020. These new loads have reasonable daily and monthly shapes and peak magnitudes when compared to recent historical observed loads.
- Relevance: Load forecast is an essential building block of the Resource Plan.